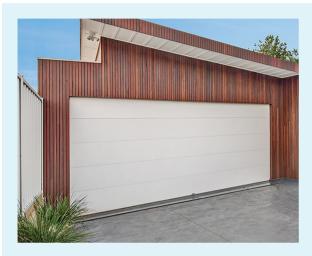

#### **FLAT PANEL**

Wide, flat panels create a solid and visually strong garage door that compliments monolithic cladding finishes, making this an excellent garage door choice for modern home designs. The Flat Panel also provides striking contrast against the intricate horizontal lines of weather board and brick.