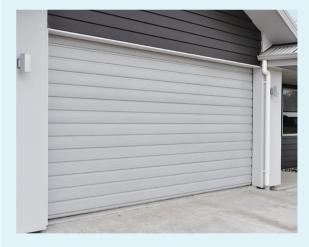

## **ROLLER DOORS**

#### Install convenience, security and reliability for your home

With a wide range of colour options to choose from, we can create custom doors to suit your budget, environment, functionality and style.

- Made locally with hard-wearing New Zealand galvanised steel
- Sectional, tilt or roller door options available to suit your home and requirements
- Feel confident with our on-going servicing and repairs available when you need us
- Customise the look of your door to complement the exterior of your home with the Colorsteel® range

Roller doors are supplied standard with a centre lock mounted waist high. The lock is key operated externally.

Nylon webbing is applied to both ends of the door curtain for continuous smooth and quiet operation.