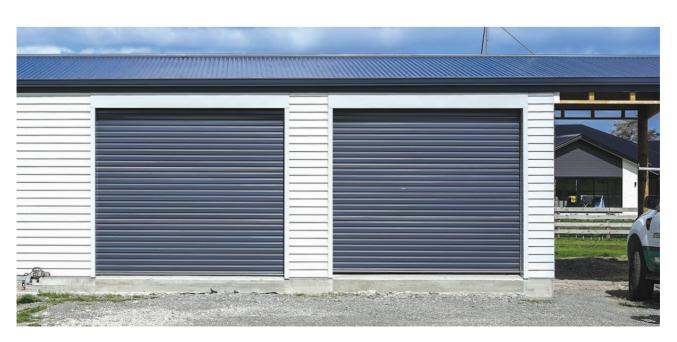

# **SECTIONAL DOORS**

Sectional doors do not protrude into the driveway during operation / once fully open, maximising the space in front of your garage.

Laying parallel with the ceiling when open, sectional doors are often a better fit than roller doors in spaces with lower ceiling heights.

**SMOOTH** 

WOODGRAIN

Sectional doors have a 12mm overlap, meaning joins are concealed and provide superior weather and drought proofing.

This overlapping action also has a unique interlocking effect which reinforces the entire door laterally.

Sectional doors are ideally suited to be automatic, but can be opened manually with ease if required.