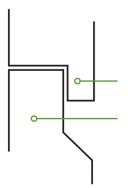

#### **Fitting Guide**

#### **SIDE ROOM**

#### Hand operation:

94mm minimum.

#### Auto operation:

135mm - 200mm on motor size, dependent on brand of auto opener.

#### **FLOOR REBATE**

Allow 65mm into opening behind both door posts. Rebate depth 25mm.

#### Notes:

Fitting guide details apply to domestic roller doors up to 3200mm wide. Contact manufacturer for details for doors over 3200mm wide

Diagrams are are NOT to scale