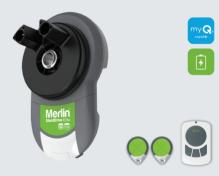

Stevensons Doors and Merlin - Kiwis working with Kiwis to make life easier, safer and guieter. Merlin garage door openers are very quiet, and smart - with myQ technology, you can monitor and control your garage door away from home - you'll know how handy this is if you've ever left the garage door open, or if you've ever had the need to let someone in while you're away from home. Stevensons Doors and Merlin — for great garage door and gate opener my **Q** solutions.

#### FEATURED GARAGE DOOR OPENERS

#### SilentDrive Elite

Enhance your home security with the powerful, advanced SilentDrive Elite for roller doors. Feature-packed with encrypted codes, bright LED lighting and safety reversing. myQ and Battery Backup compatible. 7-Year Warranty.