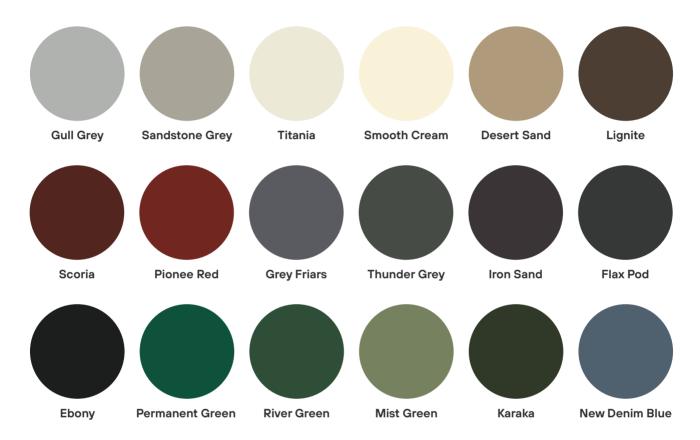

#### **COLOUR OPTIONS**

Roller Doors are available in ZINCALUME® and in a range of COLORSTEEL® colours to suit all aesthetic preferences.

### **Colour Options**

With Colorsteel® we can create custom doors to suit your budget, environment, functionality and style.

NB: Colours shown are guides only, and are NOT true representative of actual colour.