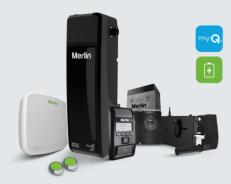

#### GATE OPENERS

Merlin offer a range of myQ compatible Gate Openers for Sliding and Swing gates.

#### ACCESSORIES

From remotes and external keypads to Battery Backup and Safety Beams, Merlin have you covered with a wide range of accessories to make access safe, secure and easy.

- 1 Additional purchase of Merlin myQ Gateway and Safety IR Beams accessories required to enable myQ functionality.
- <sup>2</sup> Additional purchase of Merlin Battery Backup accessory required to enable Battery Backup functionality.
- <sup>3</sup> Safety IR Beams must be installed to enable the use of Timer-to-Close