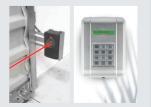

#### ACCESSORIES

From remotes and external keypads to Battery Backup and Safety Beams, Merlin have you covered with a wide range of accessories to make access safe, secure and easy.

- 1 Additional purchase of Merlin myQ Gateway and Safety IR Beams accessories required to enable myQ functionality.
- <sup>2</sup> Additional purchase of Merlin Battery Backup accessory required to enable Battery Backup functionality.
- <sup>3</sup> Safety IR Beams must be installed to enable the use of Timer-to-Close