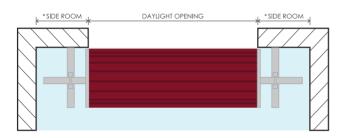

#### **Fitting Guide**

#### **SIDE ROOM**

#### Notes:

Fitting guide details apply to domestic roller doors up to 3200mm wide. Contact manufacturer for details for doors over 3200mm wide

Diagrams are are NOT to scale