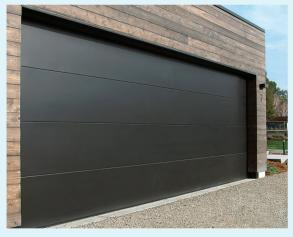

#### **RIBLINE PANEL**

Horizontal ribs on each panel produces a visually subtle garage door that complements the horizontal nature of weather boards and bricks, while still contrasting with modern monolithic cladding finishes. Windows can be added to your garage door allowing plenty of light into the garage even with the door closed.