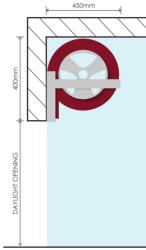

#### **Fitting Guide**

#### Hand operation:

94mm minimum.

#### Auto operation:

135mm - 200mm on motor size, dependent on brand of auto opener.

#### **FLOOR REBATE**

Allow 65mm into opening behind both door posts. Rebate depth 25mm.

#### Notes:

Fitting guide details apply to domestic roller doors up to 3200mm wide. Contact manufacturer for details for doors over 3200mm wide

Diagrams are are NOT to scale