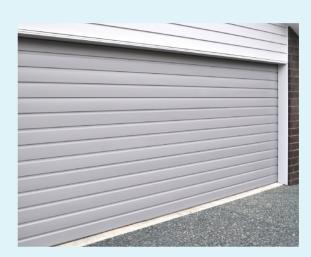

## **ROLLER DOORS**

#### Install convenience, security and reliability for your home

With a wide range of colour options to choose from, we can create custom doors to suit your budget, environment, functionality and style.

- Made locally with hard-wearing New Zealand galvanised steel
- Sectional, tilt or roller door options available to suit your home and requirements
- Feel confident with our on-going servicing and repairs available when you need us
- Customise the look of your door to complement the exterior of your home with the Colorsteel® range

Roller doors are supplied standard with a centre lock mounted waist high. The lock is key operated externally.

Nylon webbing is applied to both ends of the door curtain for continuous smooth and quiet operation.