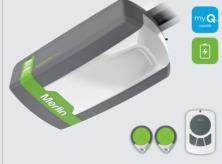

#### **Commander** Ultimate

Commander Ultimate offers unmatched ease of connectivity via integrated myQ Wi-Fi. Battery Backup, Safety IR Beams and other accessories included. Space-saving design is welcomed by home owners. 7-Year Warranty.

#### **Commander** Elite

Suited for sectional and tilt doors, the Commander Elite is feature-packed and whisper quiet with bright LED lighting, safety reversal, myQ compatibility. 1 Battery Backup compatible<sup>2</sup> and 7-Year Warranty.

#### SilentDrive Elite

Enhance your home security with the powerful, advanced SilentDrive Elite for roller doors. Feature-packed with encrypted codes, bright LED lighting and safety reversing. myQ and Battery Backup compatible. 7-Year Warranty.