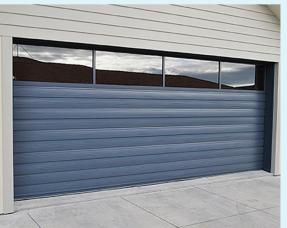

# **SECTIONAL DOORS**

Sectional doors do not protrude into the driveway during operation / once fully open, maximising the space in front of your garage.

#### **FLAT PANEL**

Wide, flat panels create a solid and visually strong garage door that compliments monolithic cladding finishes, making this an excellent garage door choice for modern home designs. The Flat Panel also provides striking contrast against the intricate horizontal lines of weather board and brick.

#### **RIBLINE PANEL**

Horizontal ribs on each panel produces a visually subtle garage door that complements the horizontal nature of weather boards and bricks, while still contrasting with modern monolithic cladding finishes. Windows can be added to your garage door allowing plenty of light into the garage even with the door closed.