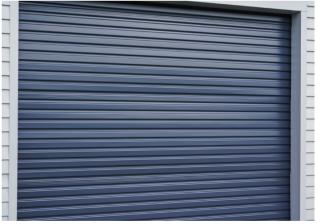

## **ROLLER DOORS**

#### Install convenience, security and reliability for your home

With a wide range of colour options to choose from, we can create custom doors to suit your budget, environment, functionality and style.

Roller doors are supplied standard with a centre lock mounted waist high. The lock is key operated externally.

Nylon webbing is applied to both ends of the door curtain for continuous smooth and quiet operation.

#### **COLOUR OPTIONS**

Roller Doors are available in ZINCALUME® and in a range of COLORSTEEL® colours to suit all aesthetic preferences.